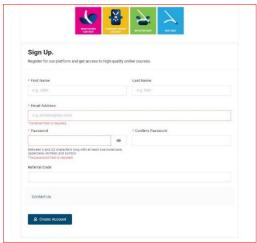

## **Creating An Account**

- If you already have an account, login using your existing credentials.
- If you are a new user of **carseateducation.org**, click the **Create an Account** button to complete the sign-up process.

• Once you select "Create an account", you are redirected to enter your profile information. Complete this form and click "Create Account". (move over box)

• You are redirected to your account dashboard. From here, you can select "My Courses" on the left.