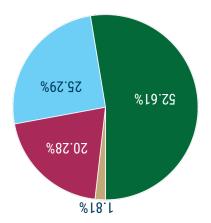

# пикломп 📗

Knowingly Left

Gained Access

Forgotten

**CAUSES** 

running an errand) vehicle (e.g. while leaves a child in the Someone knowingly

an unlocked vehicle · A child gains access to

while driving to work. caregivers are distracted often happens when child in a vehicle. This A caregiver forgets a